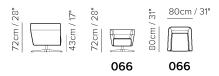

■ Vers. 066

■ Vers. 066

#### **NOTES**

- LEATHER: Model available only in Top Grain leather
- Model is available with contrast welt (or any another decorative detail such as a band under arm cushion) to be entered as second covering in the same category.
- FABRIC: In fabric contrast welt (or any another decorative detail such as a band under arm cushion) can be made either in same category fabric or in leather with any color of Le Mans (only).
- Tight Seat Cushion (the seat cushions of the models are fixed to the frame)
- Tight Back Cushion (the back cushions of the models are fixed to the frame)
- Internal wooden frame
- Without Feet Assembled (the feet will be in a bag inside the package)
- Plastic Wrap (the model will be wrapped in a plastic bag)
- Metal base available in metal finishings 75 (Glazed Nickel) / 78 (Black Chrome)
- Feet height 17,0 cm