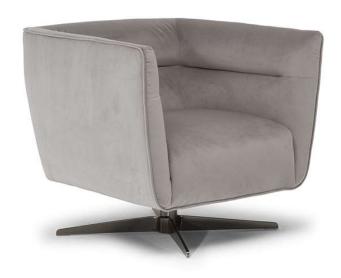

## Spiritosa C117

#### TECHNICAL INFORMATION

| *        | COVERING | Leather<br><b>✓</b> | Soft Cover                                         |                                            |              |                                               |
|----------|----------|---------------------|----------------------------------------------------|--------------------------------------------|--------------|-----------------------------------------------|
| #        | LEGS     | Plastic             | Metal 🗸                                            | Wood                                       | Upholstered  | Castors                                       |
| 4        | FILLING  | Z                   | Fiber Sear<br>Foam<br>Feather/Fiber Mix<br>Feather | t cushion Fiber Foam Feather/Fiber Feather | Back cushion | ☐ Fiber  ✓ Foam ☐ Feather/Fiber Mix ☐ Feather |
| <u>L</u> | COMFORT  | Standard Comfort    | Firm Comfort                                       |                                            |              |                                               |
| *        | FUNCTION | Bed                 | Electric motion                                    | Motion                                     | Recliner     | Sliding                                       |
| *        | OPTIONS  | Nails               | Contrast Stitching                                 | Removable                                  |              |                                               |

#### **NOTES**

- LEATHER: Model available only in Top Grain leather
- Model is available with contrast welt (or any another decorative detail such as a band under arm cushion) to be entered as second covering in the same category.
- FABRIC: In fabric contrast welt (or any another decorative detail such as a band under arm cushion) can be made either in same category fabric or in leather with any color of Le Mans (only).
- Tight Seat Cushion (the seat cushions of the models are fixed to the frame)
- Tight Back Cushion (the back cushions of the models are fixed to the frame)
- Internal wooden frame
- Without Feet Assembled (the feet will be in a bag inside the package)
- Plastic Wrap (the model will be wrapped in a plastic bag)
- Metal base available in metal finishings 75 (Glazed Nickel) / 78 (Black Chrome)
- Feet height 17,0 cm