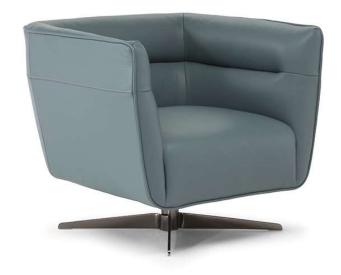

## Spiritosa C117

#### TECHNICAL INFORMATION

| *        | COVERING | Leather<br><b>✓</b> | Soft Cover                                         |                                            |              |                                               |
|----------|----------|---------------------|----------------------------------------------------|--------------------------------------------|--------------|-----------------------------------------------|
| #        | LEGS     | Plastic             | Metal 🗸                                            | Wood                                       | Upholstered  | Castors                                       |
| 4        | FILLING  | Z                   | Fiber Sear<br>Foam<br>Feather/Fiber Mix<br>Feather | t cushion Fiber Foam Feather/Fiber Feather | Back cushion | ☐ Fiber  ✓ Foam ☐ Feather/Fiber Mix ☐ Feather |
| <u>L</u> | COMFORT  | Standard Comfort    | Firm Comfort                                       |                                            |              |                                               |
| *        | FUNCTION | Bed                 | Electric motion                                    | Motion                                     | Recliner     | Sliding                                       |
| *        | OPTIONS  | Nails               | Contrast Stitching                                 | Removable                                  |              |                                               |

#### **NOTES**

- LEATHER: Model available only in Top Grain leather
- Model is available with contrast welt (or any another decorative detail such as a band under arm cushion) to be entered as second covering in the same category.
- FABRIC: In fabric contrast welt (or any another decorative detail such as a band under arm cushion) can be made either in same category fabric or in leather with any color of Le Mans (only).
- Tight Seat Cushion (the seat cushions of the models are fixed to the frame)
- Tight Back Cushion (the back cushions of the models are fixed to the frame)
- Internal wooden frame
- Without Feet Assembled (the feet will be in a bag inside the package)
- Plastic Wrap (the model will be wrapped in a plastic bag)
- Metal base available in metal finishings 75 (Glazed Nickel) / 78 (Black Chrome)
- Feet height 17,0 cm