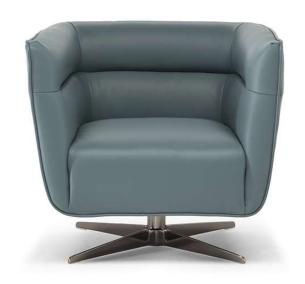

## Spiritosa C117

#### TECHNICAL INFORMATION

| *        | COVERING | Leather<br><b>✓</b> | Soft Cover                                         |                                            |              |                                               |
|----------|----------|---------------------|----------------------------------------------------|--------------------------------------------|--------------|-----------------------------------------------|
| #        | LEGS     | Plastic             | Metal 🗸                                            | Wood                                       | Upholstered  | Castors                                       |
| 4        | FILLING  | Z                   | Fiber Sear<br>Foam<br>Feather/Fiber Mix<br>Feather | t cushion Fiber Foam Feather/Fiber Feather | Back cushion | ☐ Fiber  ✓ Foam ☐ Feather/Fiber Mix ☐ Feather |
| <u>L</u> | COMFORT  | Standard Comfort    | Firm Comfort                                       |                                            |              |                                               |
| *        | FUNCTION | Bed                 | Electric motion                                    | Motion                                     | Recliner     | Sliding                                       |
| *        | OPTIONS  | Nails               | Contrast Stitching                                 | Removable                                  |              |                                               |

#### **NOTES**

- LEATHER: Model available only in Top Grain leather
- Model is available with contrast welt (or any another decorative detail such as a band under arm cushion) to be entered as second covering in the same category.
- FABRIC: In fabric contrast welt (or any another decorative detail such as a band under arm cushion) can be made either in same category fabric or in leather with any color of Le Mans (only).
- Tight Seat Cushion (the seat cushions of the models are fixed to the frame)
- Tight Back Cushion (the back cushions of the models are fixed to the frame)
- Internal wooden frame
- Without Feet Assembled (the feet will be in a bag inside the package)
- Plastic Wrap (the model will be wrapped in a plastic bag)
- Metal base available in metal finishings 75 (Glazed Nickel) / 78 (Black Chrome)
- Feet height 17,0 cm