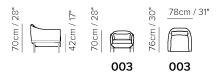

■ Vers. 003



■ Vers. 003



## **SCHEMATICS**





## Poli C196

## TECHNICAL INFORMATION

| *        | COVERING | Leather 🗸        | Soft Cover                                         |                                                 |              |                                      |
|----------|----------|------------------|----------------------------------------------------|-------------------------------------------------|--------------|--------------------------------------|
| #        | LEGS     | Wood             | Metal 🗸                                            | Plastic                                         | Castors      | Upholstered                          |
| 4        | FILLING  | ✓ F              | Floar Sea<br>Foarm<br>Feather/Fiber Mix<br>Feather | et cushion Fiber Foam Feather/Fiber Mix Feather | Back cushi