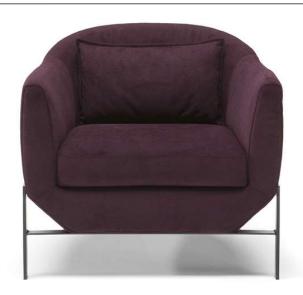

## Poli C196

## TECHNICAL INFORMATION

| *        | COVERING | Leather 🗸        | Soft Cover                                         |                                                 |              |                                      |
|----------|----------|------------------|----------------------------------------------------|-------------------------------------------------|--------------|--------------------------------------|
| #        | LEGS     | Wood             | Metal 🗸                                            | Plastic                                         | Castors      | Upholstered                          |
| 4        | FILLING  | ✓ F              | Floar Sea<br>Foarm<br>Feather/Fiber Mix<br>Feather | et cushion Fiber Foam Feather/Fiber Mix Feather | Back cushion | Fiber Foam Feather/Fiber Mix Feather |
| <u>L</u> | COMFORT  | Standard Comfort | Firm Comfort                                       |                                                 |              |                                      |
| *        | FUNCTION | Bed              | Electric motion                                    | Motion                                          | Recliner     | Sliding                              |
| *        | OPTIONS  | Nails            | Removable                                          | Contrast Stitching                              |              |                                      |