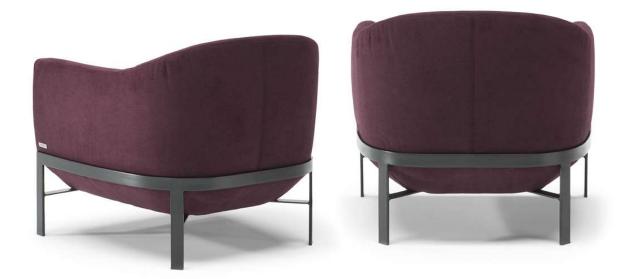

## Poli C196

## TECHNICAL INFORMATION

| *        | COVERING | Leather 🗸        | Soft Cover                                         |                                                 |              |                                      |
|----------|----------|------------------|----------------------------------------------------|-------------------------------------------------|--------------|--------------------------------------|
| #        | LEGS     | Wood             | Metal 🗸                                            | Plastic                                         | Castors      | Upholstered                          |
| 4        | FILLING  | ✓ F              | Floar Sea<br>Foarm<br>Feather/Fiber Mix<br>Feather | et cushion Fiber Foam Feather/Fiber Mix Feather | Back cushion | Fiber Foam Feather/Fiber Mix Feather |
| <u>L</u> | COMFORT  | Standard Comfort | Firm Comfort                                       |                                                 |              |                                      |
| *        | FUNCTION | Bed              | Electric motion                                    | Motion                                          | Recliner     | Sliding                              |
| *        | OPTIONS  | Nails            | Removable                                          | Contrast Stitching                              |              |                                      |