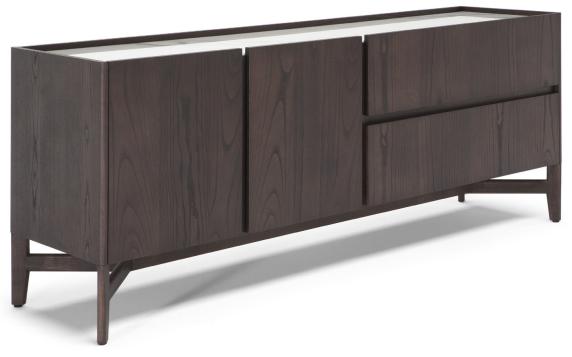

#### SIDEBOARD WITH DOORS

50cm x 200cm H 80cm 19,69" x 78,74" H 31,5"

#### TECHNICAL INFORMATION

Designer: Mauro Lipparini

The Plettro sideboard, designed by Mauro Lipparini, combines practicality and design thanks to the quality of the materials and its exclusive design. The top made with a ceramic layer, a refined but functional and resistant material, makes it suitable for both living and dining room with particular attention to trends in the world of contemporary furniture.

**TECHNICAL FEATURES** 

Top: Ceramic Arabescato Statuario;

Structure: MDF veneered in Brown or Blonde Ash;

Legs: Brown or Blonde Ash solid wood; Doors: with "Push to Open" system opening;