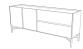

■ W22204X / W22207X





■ W22204X / W22207X

■ W22203X / W22206X



### **SCHEMATICS**

#### SIDEBOARD WITH DOORS

50cm x 200cm H 80cm 19,69" x 78,74" H 31,5"



## **FINISHINGS**

## Frame finishing





Brown Ash

Blonde Ash

#### Top finishing



Statuario

## Plettro W222

#### TECHNICAL INFORMATION

Designer: Mauro Lipparini

The Plettro sideboard, designed by Mauro Lipparini, combines practicality and design thanks to the quality of the materials and its exclusive design. The top made with a ceramic layer, a refined but functional and resistant material, makes it suitable for both living and dining room with particular attention to trends in the world of contemporary furniture.

**TECHNICAL FEATURES** 

Top: Ceramic Arabescato Statuario;

Structure: MDF veneered in Brown or Blonde Ash;

Legs: Brown or Blonde Ash solid wood; Doors: with "Push to Open" system opening;



# Plettro W222

**NOTES**