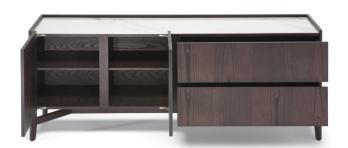

**TECHNICAL FEATURES** 

Top: Ceramic Arabescato Statuario;

Structure: MDF veneered in Brown or Blonde Ash;

Legs: Brown or Blonde Ash solid wood; Doors: with "Push to Open" system opening;