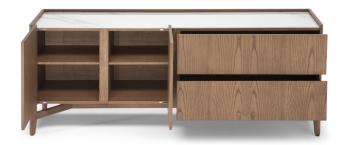

## Frame finishing

Brown Ash

Blonde Ash

**TECHNICAL FEATURES** 

Top: Ceramic Arabescato Statuario;

Structure: MDF veneered in Brown or Blonde Ash;

Legs: Brown or Blonde Ash solid wood; Doors: with "Push to Open" system opening;