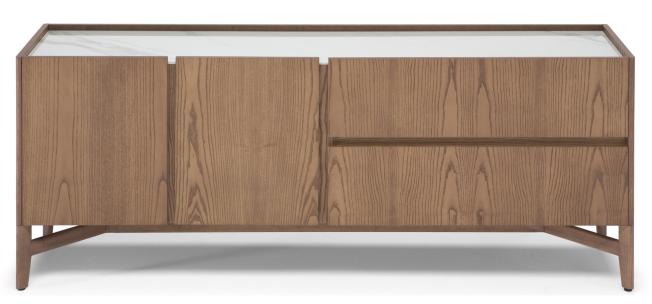

## Frame finishing

Brown Ash

Blonde Ash

#### Top finishing

Statuario

**TECHNICAL FEATURES** 

Top: Ceramic Arabescato Statuario;

Structure: MDF veneered in Brown or Blonde Ash;

Legs: Brown or Blonde Ash solid wood; Doors: with "Push to Open" system opening;