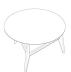

## **SCHEMATICS**

### **ROUND CORNER**

80cm x 80cm H 35cm 31,5" x 31,5" H 13,78"

80cm x 80cm H 47cm 31,5" x 31,5" H 18,5"

## **ROUND CENTRAL**

100cm x 100cm H 35cm 39,37" x 39,37" H 13,78"