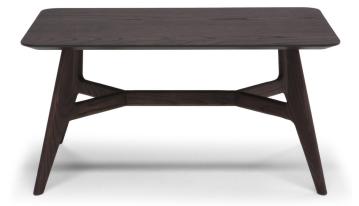

### **RECTANGULAR CORNER**

50cm x 80cm H 40cm 19,69" x 31,5" H 15,75"

### **RECTANGULAR CENTRAL**

60cm x 120cm H 35cm 23,62" x 47,24" H 13,78"

### **RECTANGULAR ACCENT**

40cm x 50cm H 50cm 15,75" x 19,69" H 19,69"

#### RECTANGULAR CENTRAL / CORNER / ACCENT:

CENTRAL: top in Ceramic Arabescato Statuario or Lacquered White, base in Brown Ash.

CORNER: top in Ceramic Arabescato Statuario, base in Brown Ash

ACCENT: top in Brown Ash or Medium Grey Laquered, base in Brown Ash.