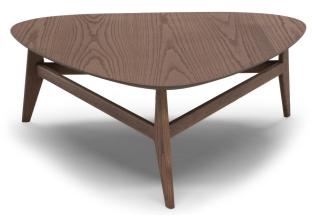

### **RECTANGULAR CORNER**

50cm x 80cm H 40cm 19,69" x 31,5" H 15,75"

### **RECTANGULAR ACCENT**

40cm x 50cm H 50cm 15,75" x 19,69" H 19,69"

### **ROUND CORNER**

80cm x 80cm H 35cm 31,5" x 31,5" H 13,78"

80cm x 80cm H 47cm 31,5" x 31,5" H 18,5"

### ASSIMETRIC CENTRAL / ROUND CORNER:

CENTRAL: top in Ceramic Arabescato Statuario or Blonde Ash, base in Blonde Ash.

CORNER: top in Blonde Ash or Sky Blue Laquered, base in Blonde Ash.  $% \label{eq:corner}$ 