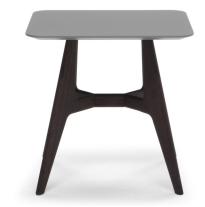

### **RECTANGULAR ACCENT**

40cm x 50cm H 50cm 15,75" x 19,69" H 19,69"

#### RECTANGULAR CENTRAL / CORNER / ACCENT:

CENTRAL: top in Ceramic Arabescato Statuario or Lacquered White, base in Brown Ash.

CORNER: top in Ceramic Arabescato Statuario, base in Brown Ash

ACCENT: top in Brown Ash or Medium Grey Laquered, base in Brown Ash.