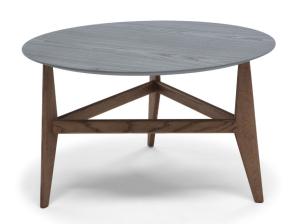

### **ROUND CORNER**

80cm x 80cm H 35cm 31,5" x 31,5" H 13,78"

80cm x 80cm H 47cm 31,5" x 31,5" H 18,5"

## **ROUND CENTRAL**

100cm x 100cm H 35cm 39,37" x 39,37" H 13,78"

#### RECTANGULAR CENTRAL / CORNER / ACCENT:

CENTRAL: top in Ceramic Arabescato Statuario or Lacquered White, base in Brown Ash.

CORNER: top in Ceramic Arabescato Statuario, base in Brown Ash

ACCENT: top in Brown Ash or Medium Grey Laquered, base in Brown Ash.

### ASSIMETRIC CENTRAL / ROUND CORNER:

CENTRAL: top in Ceramic Arabescato Statuario or Blonde Ash, base in Blonde Ash.

CORNER: top in Blonde Ash or Sky Blue Laquered, base in Blonde Ash.  $% \label{eq:corner}$ 