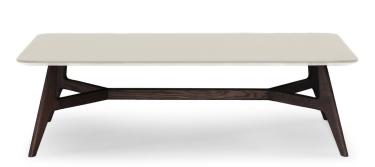

■ E22227X / E22251X

■ E22233X / E22257X

■ E22234X / E22258X

■ E22235X / E22259X

■ E22236X / E22260X

■ E22230X / E22254X

■ E22232X / E22256X

#### RECTANGULAR CENTRAL / CORNER / ACCENT:

CENTRAL: top in Ceramic Arabescato Statuario or Lacquered White, base in Brown Ash.

CORNER: top in Ceramic Arabescato Statuario, base in Brown Ash

ACCENT: top in Brown Ash or Medium Grey Laquered, base in Brown Ash.