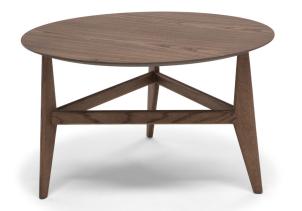

### **ROUND CORNER**

80cm x 80cm H 35cm 31,5" x 31,5" H 13,78"

80cm x 80cm H 47cm 31,5" x 31,5" H 18,5"

## **ROUND CENTRAL**

100cm x 100cm H 35cm 39,37" x 39,37" H 13,78"

### ASSIMETRIC CENTRAL / ROUND CORNER:

CENTRAL: top in Ceramic Arabescato Statuario or Blonde Ash, base in Blonde Ash.

CORNER: top in Blonde Ash or Sky Blue Laquered, base in Blonde Ash.  $% \label{eq:corner}$ 