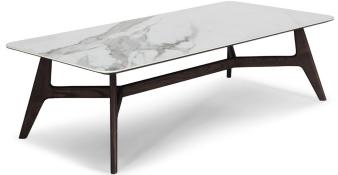

### ASSIMETRIC CENTRAL / ROUND CORNER:

CENTRAL: top in Ceramic Arabescato Statuario or Blonde Ash, base in Blonde Ash.

CORNER: top in Blonde Ash or Sky Blue Laquered, base in Blonde Ash.  $% \label{eq:corner}$ 