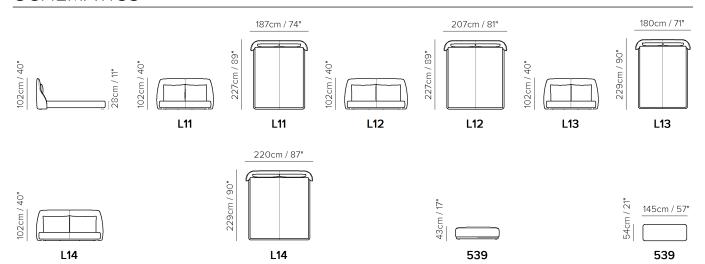

## **SCHEMATICS**

## **NOTES**

- Leather/Fabric MIX CATEGORIES are based on the STARTING PRICE CATEGORY OF LEATHER combined with fabric = cat. 1A (cat.10 + fabric) - 1B (cat.15 + fabric) - 2A (cat. 20 ...) - 2B (cat. 25 ...) - 3A (cat. 30 ...)
- The bed is completed with a bench (version 539) available in the same coverings enabled for the bed.
- Bed with split mesh in different sizes.
- MESH DIMENSION:
- Vers. L11: 160 x 200 cm (63 x 79 inch)
- Vers. L12: 180 x 200 cm (71 x 79 inch)
- Vers. L13: 152 x 200 cm (60 x 79 inch)
- Vers. L14: 193 x 200 cm (76 x 79 inch)
- LEATHER-FABRIC MIX:
- 1° Cov. (Leather): frame and front panel of the headboard in leather
- 2° Cov. (Fabric): back panel of the headboard