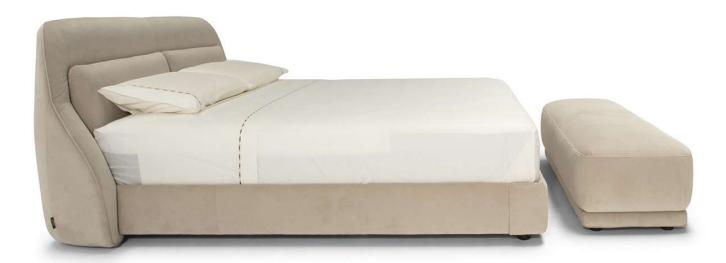

## **NOTES**

- Leather/Fabric MIX CATEGORIES are based on the STARTING PRICE CATEGORY OF LEATHER combined with fabric = cat. 1A (cat.10 + fabric) - 1B (cat.15 + fabric) - 2A (cat. 20 ...) - 2B (cat. 25 ...) - 3A (cat. 30 ...)
- The bed is completed with a bench (version 539) available in the same coverings enabled for the bed.
- Bed with split mesh in different sizes.
- MESH DIMENSION:
- Vers. L11: 160 x 200 cm (63 x 79 inch)
- Vers. L12: 180 x 200 cm (71 x 79 inch)
- Vers. L13: 152 x 200 cm (60 x 79 inch)
- Vers. L14: 193 x 200 cm (76 x 79 inch)
- LEATHER-FABRIC MIX:
- 1° Cov. (Leather): frame and front panel of the headboard in leather
- 2° Cov. (Fabric): back panel of the headboard