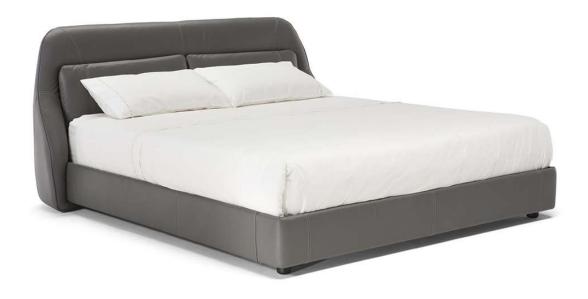

## Parigi LE12

## TECHNICAL INFORMATION

| *        | COVERING | Mix  ✓       | Leather<br>✓                              | Soft Cover<br>✓                |              |                                      |
|----------|----------|--------------|-------------------------------------------|--------------------------------|--------------|--------------------------------------|
| <b>+</b> | LEGS     | Metal        | Upholstered                               | Castors                        | Plastic      | Wood                                 |
| 4        | FILLING  | Arms         | Fiber Seat Foam Feather/Fiber Mix Feather | Cushion Fiber Foam Feather/Fib | Back cushion | Fiber Foam Feather/Fiber Mix Feather |
| 4        | COMFORT  | Firm Comfort | Standard Comfort                          |                                |              |                                      |
| *        | FUNCTION | Bed          | Electric motion                           | Motion                         | Recliner     | Sliding                              |
| *        | OPTIONS  | Removable    | Nails                                     | Contrast Stitching             |              |                                      |