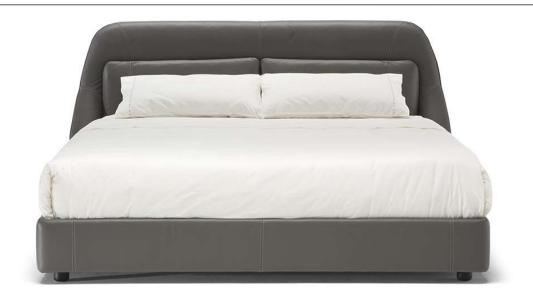

## Parigi LE12

## TECHNICAL INFORMATION

| *        | COVERING | Mix  ✓       | Leather<br>✓                              | Soft Cover<br>✓                |              |                                      |
|----------|----------|--------------|-------------------------------------------|--------------------------------|--------------|--------------------------------------|
| <b>+</b> | LEGS     | Metal        | Upholstered                               | Castors                        | Plastic      | Wood                                 |
| 4        | FILLING  | Arms         | Fiber Seat Foam Feather/Fiber Mix Feather | Cushion Fiber Foam Feather/Fib | Back cushion | Fiber Foam Feather/Fiber Mix Feather |
| 4        | COMFORT  | Firm Comfort | Standard Comfort                          |                                |              |                                      |
| *        | FUNCTION | Bed          | Electric motion                           | Motion                         | Recliner     | Sliding                              |
| *        | OPTIONS  | Removable    | Nails                                     | Contrast Stitching             |              |                                      |