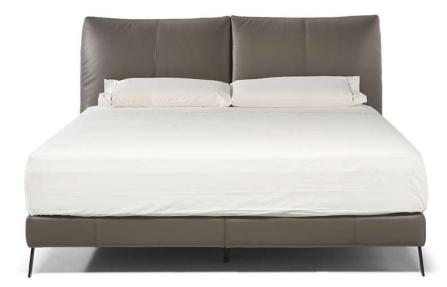

# New York LE11

#### NOTES

- Available in leather (TG only) or fabric.
- Bed with wooden panel in different sizes.
- Wood Panel Dimensions:
- Vers. L11: 160 x 200 cm (63 x 79 inch)
- Vers. L12: 180 x 200 cm (71 x 79 inch)
- Vers. L13: 152 x 200 cm (60 x 79 inch)
- Vers. L14: 193 x 200 cm (76 x 79 inch)
- Feet available in metal finishing 79 (Matte Black)