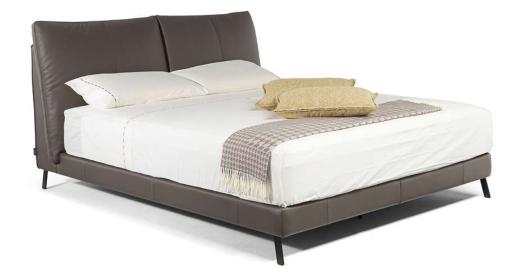

# New York LE11

#### NOTES

- Available in leather (TG only) or fabric.
- Bed with wooden panel in different sizes.
- Wood Panel Dimensions:
- Vers. L11: 160 x 200 cm (63 x 79 inch)
- Vers. L12: 180 x 200 cm (71 x 79 inch)
- Vers. L13: 152 x 200 cm (60 x 79 inch)
- Vers. L14: 193 x 200 cm (76 x 79 inch)
- Feet available in metal finishing 79 (Matte Black)