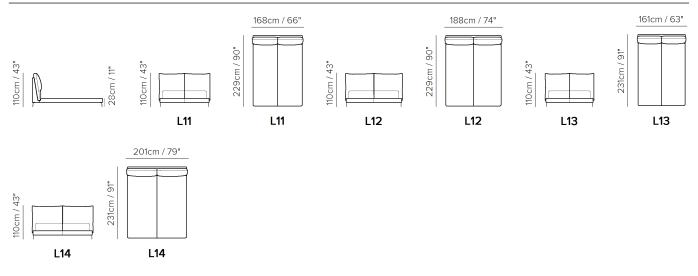

#### SCHEMATICS

#### NOTES

- Available in leather (TG only) or fabric.
- Bed with wooden panel in different sizes.
- Wood Panel Dimensions:
- Vers. L11: 160 x 200 cm (63 x 79 inch)
- Vers. L12: 180 x 200 cm (71 x 79 inch)
- Vers. L13: 152 x 200 cm (60 x 79 inch)
- Vers. L14: 193 x 200 cm (76 x 79 inch)
- Feet available in metal finishing 79 (Matte Black)