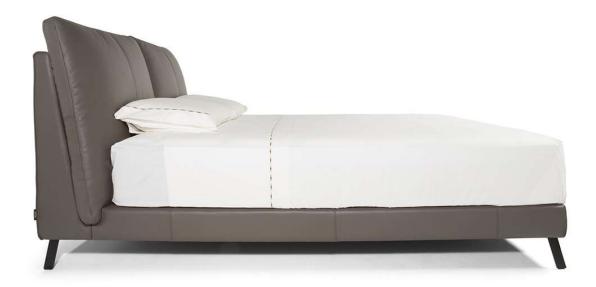

# New York LE11

#### NOTES

- Available in leather (TG only) or fabric.
- Bed with wooden panel in different sizes.
- Wood Panel Dimensions:
- Vers. L11: 160 x 200 cm (63 x 79 inch)
- Vers. L12: 180 x 200 cm (71 x 79 inch)
- Vers. L13: 152 x 200 cm (60 x 79 inch)
- Vers. L14: 193 x 200 cm (76 x 79 inch)
- Feet available in metal finishing 79 (Matte Black)