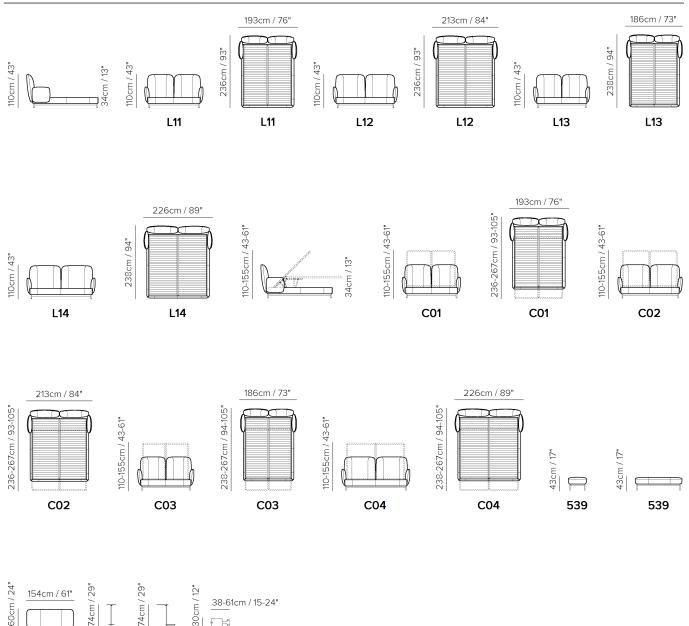

Vers. L12

Vers. 828+C02+828

# Lake LE09

**SCHEMATICS** 

74cm / 29" 74cm / 29" 30cm / 12" 539 828 828

38-61cm / 15-24"

828

#### NOTES

- The bed is completed with a bench (version 539) available in the same coverings enabled for the bed.
- LEATHER: Model available only in Top Grain leather
- Double movement mechanism to re-position the mesh: horizontal (to easily reposition the linen) or 45° position (for a practical storage solution)
- Bed with split mesh in different sizes.
- MESH DIMENSION:
- Vers. C01/L11: 160 x 200 cm (63 x 79 inch)
- Vers. C02/L12: 180 x 200 cm (71 x 79 inch)
- Vers. C03/L13: 152 x 200 cm (60 x 79 inch)
- Vers. C04/L14: 193 x 200 cm (76 x 79 inch)