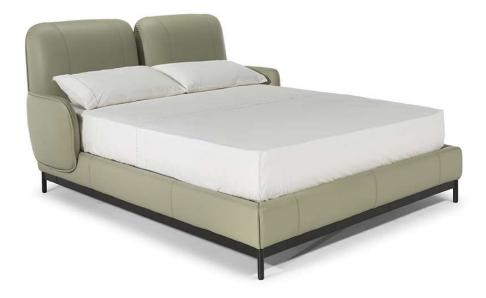

#### NOTES

- The bed is completed with a bench (version 539) available in the same coverings enabled for the bed.
- LEATHER: Model available only in Top Grain leather
- Double movement mechanism to re-position the mesh: horizontal (to easily reposition the linen) or 45° position (for a practical storage solution)
- Bed with split mesh in different sizes.
- MESH DIMENSION:
- Vers. C01/L11: 160 x 200 cm (63 x 79 inch)
- Vers. C02/L12: 180 x 200 cm (71 x 79 inch)
- Vers. C03/L13: 152 x 200 cm (60 x 79 inch)
- Vers. C04/L14: 193 x 200 cm (76 x 79 inch)