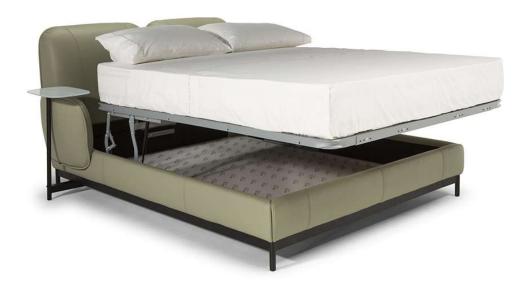

#### NOTES

- The bed is completed with a bench (version 539) available in the same coverings enabled for the bed.
- LEATHER: Model available only in Top Grain leather
- Double movement mechanism to re-position the mesh: horizontal (to easily reposition the linen) or 45° position (for a practical storage solution)
- Bed with split mesh in different sizes.
- MESH DIMENSION:
- Vers. C01/L11: 160 x 200 cm (63 x 79 inch)
- Vers. C02/L12: 180 x 200 cm (71 x 79 inch)
- Vers. C03/L13: 152 x 200 cm (60 x 79 inch)
- Vers. C04/L14: 193 x 200 cm (76 x 79 inch)