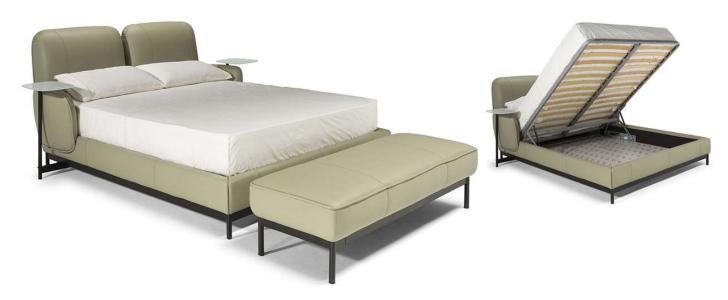

#### NOTES

- The bed is completed with a bench (version 539) available in the same coverings enabled for the bed.
- LEATHER: Model available only in Top Grain leather
- Double movement mechanism to re-position the mesh: horizontal (to easily reposition the linen) or 45° position (for a practical storage solution)
- Bed with split mesh in different sizes.
- MESH DIMENSION:
- Vers. C01/L11: 160 x 200 cm (63 x 79 inch)
- Vers. C02/L12: 180 x 200 cm (71 x 79 inch)
- Vers. C03/L13: 152 x 200 cm (60 x 79 inch)
- Vers. C04/L14: 193 x 200 cm (76 x 79 inch)