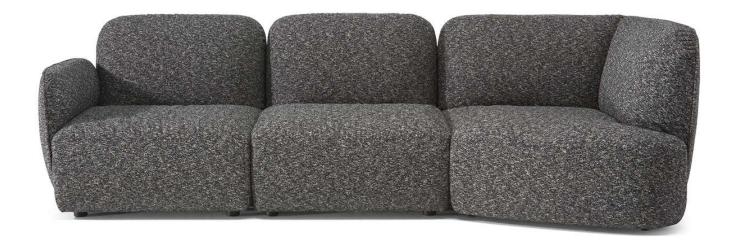

# NATUZZI EDITIONS



■ Vers. 272+291+011+291+221



Vers. 220+291+100+291+274



## **SCHEMATICS**





### **COMPOSITION EXAMPLES**







# Lake C239

#### **TECHNICAL INFORMATION**

| *                                                                                                                                                                                                     | COVERING                           | Leather 🗸      | Soft Cover                                 |                                                 |              |                                      |
|-------------------------------------------------------------------------------------------------------------------------------------------------------------------------------------------------------|------------------------------------|----------------|----------------------------------