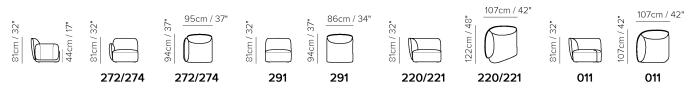

# NATUZZI EDITIONS



■ Vers. 272+291+011+291+221



Vers. 220+291+100+291+274



## **SCHEMATICS**





### **COMPOSITION EXAMPLES**







# Lake C239

#### **TECHNICAL INFORMATION**

| *                                                                                                                                                                                                     | COVERING                           | Leather 🗸      | Soft Cover                                 |                                                 |              |                                      |
|-------------------------------------------------------------------------------------------------------------------------------------------------------------------------------------------------------|------------------------------------|----------------|--------------------------------------------|----------