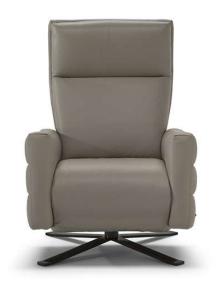

■ Vers. 544



■ Vers. 544



### **SCHEMATICS**





## Istante B958

#### TECHNICAL INFORMATION

| *        | COVERING | Leather<br>🗸     | Soft Cover                                        |                                             |              |                                               |
|----------|----------|------------------|---------------------------------------------------|---------------------------------------------|--------------|-----------------------------------------------|
| <b>*</b> | LEGS     | Wood             | Metal                                             | Plastic                                     | Castors      | Upholstered                                   |
| 4        | FILLING  | ✓ F              | Fiber Sea<br>Foam<br>Feather/Fiber Mix<br>Fe