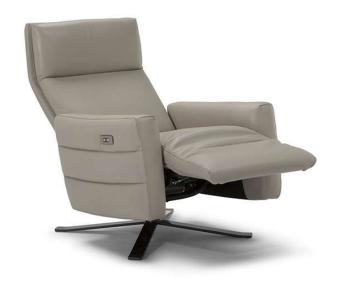

■ Vers. 544



■ Vers. 544



### **SCHEMATICS**





## Istante B958

#### TECHNICAL INFORMATION

| *        | COVERING | Leather<br>🗸     | Soft Cover                                        |                                             |              |                                               |
|----------|----------|------------------|---------------------------------------------------|---------------------------------------------|--------------|-----------------------------------------------|
| <b>*</b> | LEGS     | Wood             | Metal                                             | Plastic                                     | Castors      | Upholstered                                   |
| 4        | FILLING  | ✓ F              | Fiber Sea<br>Foam<br>Feather/Fiber Mix<br>Feather | at cushion Fiber Foam