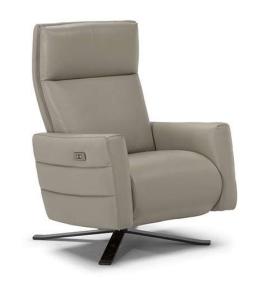

■ Vers. 544



■ Vers. 544



### **SCHEMATICS**





## Istante B958

#### TECHNICAL INFORMATION

| *        | COVERING | Leather<br>🗸     | Soft Cover                                        |                                             |              |                                               |
|----------|----------|------------------|---------------------------------------------------|---------------------------------------------|--------------|-----------------------------------------------|
| <b>*</b> | LEGS     | Wood             | Metal                                             | Plastic                                     | Castors      | Upholstered                                   |
| 4        | FILLING  | ✓ F              | Fiber Sea<br>Foam<br>Feather/Fiber Mix<br>Feather | at cush