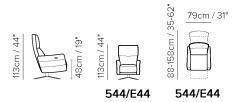

■ Vers. 544



■ Vers. 544



### **SCHEMATICS**





## Istante B958

#### TECHNICAL INFORMATION

| *        | COVERING | Leather<br>🗸     | Soft Cover                                        |                                             |              |                                               |
|----------|----------|------------------|---------------------------------------------------|---------------------------------------------|--------------|-----------------------------------------------|
| <b>*</b> | LEGS     | Wood             | Metal                                             | Plastic                                     | Castors      | Upholstered                                   |
| 4        | FILLING  | ✓ F              | Fiber Sea<br>Foam<br>Feather/Fiber Mix<br>Feather | at cushion Fiber Foam Feather/Fiber Feather