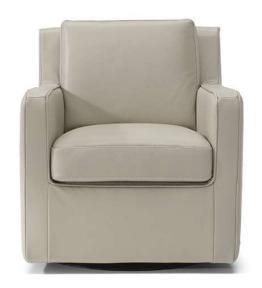

#### **NOTES**

- Available in leather or fabric.
- Occasional chair available with swivel function (vers. 066) or stationary (vers. 003)
- Chair (version 066) is available with metal plate.
- Feet available in wood finishings 09 (Walnut) / 18 (Wengè)