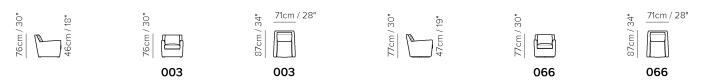

### **SCHEMATICS**

#### **NOTES**

- Available in leather or fabric.
- Occasional chair available with swivel function (vers. 066) or stationary (vers. 003)
- Chair (version 066) is available with metal plate.
- Feet available in wood finishings 09 (Walnut) / 18 (Wengè)