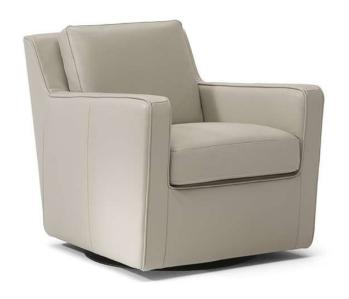

#### **NOTES**

- Available in leather or fabric.
- Occasional chair available with swivel function (vers. 066) or stationary (vers. 003)
- Chair (version 066) is available with metal plate.
- Feet available in wood finishings 09 (Walnut) / 18 (Wengè)