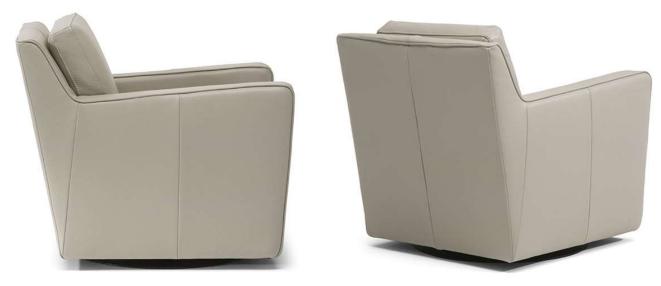

#### **NOTES**

- Available in leather or fabric.
- Occasional chair available with swivel function (vers. 066) or stationary (vers. 003)
- Chair (version 066) is available with metal plate.
- Feet available in wood finishings 09 (Walnut) / 18 (Wengè)