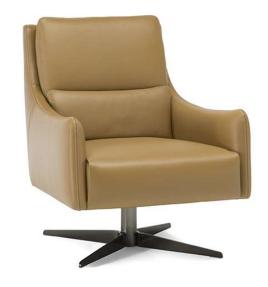

## Gloria C065

#### TECHNICAL INFORMATION

| *        | COVERING | Leather 🗸        | Soft Cover                                         |                                         |              |                                              |
|----------|----------|------------------|----------------------------------------------------|-----------------------------------------|--------------|----------------------------------------------|
| <b>*</b> | LEGS     | Metal  ✓ Plastic | Metal  Wood                                        | Metal 🔽                                 | Upholstered  | Castors                                      |
| 4        | FILLING  | Arms    ✓        | Fiber Seat<br>Foam<br>Feather/Fiber Mix<br>Feather | t cushion Fiber Foam Feather/Fi Feather | Back cushion | ☐ Fiber ✓ Foam ☐ Feather/Fiber Mix ☐ Feather |
| <u>`</u> | COMFORT  | Firm Comfort     | Standard Comfort                                   |                                         |              |                                              |
| *        | FUNCTION | Bed              | Electric motion                                    | Motion                                  | Recliner     | Sliding                                      |
| *        | OPTIONS  | Removable        | Nails                                              | Contrast Stitching                      |              |                                              |

#### **NOTES**

- LEATHER: Model available only in Top Grain leather
- Tight Seat Cushion (the seat cushions of the models are fixed to the frame)
- Tight Back Cushion (the back cushions of the models are fixed to the frame)
- Internal wooden frame
- Plastic Wrap (the model will be wrapped in a plastic bag)
- With Feet Assembled (the model will be loaded with feet already mounted on the sofa)
- Front feet are slightly higher in respect to rear.
- Feet available in metal finishings 77 (Glossy Chromed) / 79 (Matte Black)
- Metal base available in metal finishings 75 (Glazed Nickel) / 78 (Black Chrome)
- Feet height 23,0/17,0 cm