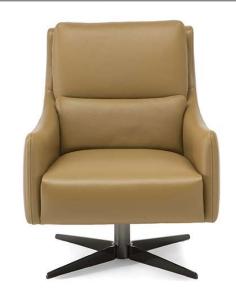

## Gloria C065

#### TECHNICAL INFORMATION

| *        | COVERING | Leather 🗸        | Soft Cover                                         |                                         |              |                                              |
|----------|----------|------------------|----------------------------------------------------|-----------------------------------------|--------------|----------------------------------------------|
| <b>*</b> | LEGS     | Metal  ✓ Plastic | Metal  Wood                                        | Metal 🔽                                 | Upholstered  | Castors                                      |
| 4        | FILLING  | Arms    ✓        | Fiber Seat<br>Foam<br>Feather/Fiber Mix<br>Feather | t cushion Fiber Foam Feather/Fi Feather | Back cushion | ☐ Fiber ✓ Foam ☐ Feather/Fiber Mix ☐ Feather |
| <u>`</u> | COMFORT  | Firm Comfort     | Standard Comfort                                   |                                         |              |                                              |
| *        | FUNCTION | Bed              | Electric motion                                    | Motion                                  | Recliner     | Sliding                                      |
| *        | OPTIONS  | Removable        | Nails                                              | Contrast Stitching                      |              |                                              |

#### **NOTES**

- LEATHER: Model available only in Top Grain leather
- Tight Seat Cushion (the seat cushions of the models are fixed to the frame)
- Tight Back Cushion (the back cushions of the models are fixed to the frame)
- Internal wooden frame
- Plastic Wrap (the model will be wrapped in a plastic bag)
- With Feet Assembled (the model will be loaded with feet already mounted on the sofa)
- Front feet are slightly higher in respect to rear.
- Feet available in metal finishings 77 (Glossy Chromed) / 79 (Matte Black)
- Metal base available in metal finishings 75 (Glazed Nickel) / 78 (Black Chrome)
- Feet height 23,0/17,0 cm