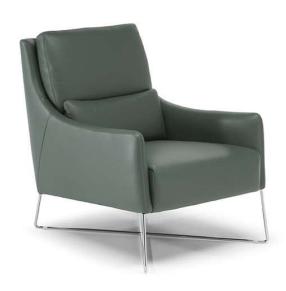

## Gloria C065

#### TECHNICAL INFORMATION

| *        | COVERING | Leather 🗸        | Soft Cover                                         |                                         |              |                                              |
|----------|----------|------------------|----------------------------------------------------|-----------------------------------------|--------------|----------------------------------------------|
| <b>*</b> | LEGS     | Metal  ✓ Plastic | Metal  Wood                                        | Metal 🔽                                 | Upholstered  | Castors                                      |
| 4        | FILLING  | Arms    ✓        | Fiber Seat<br>Foam<br>Feather/Fiber Mix<br>Feather | t cushion Fiber Foam Feather/Fi Feather | Back cushion | ☐ Fiber ✓ Foam ☐ Feather/Fiber Mix ☐ Feather |
| <u>`</u> | COMFORT  | Firm Comfort     | Standard Comfort                                   |                                         |              |                                              |
| *        | FUNCTION | Bed              | Electric motion                                    | Motion                                  | Recliner     | Sliding                                      |
| *        | OPTIONS  | Removable        | Nails                                              | Contrast Stitching                      |              |                                              |

#### **NOTES**

- LEATHER: Model available only in Top Grain leather
- Tight Seat Cushion (the seat cushions of the models are fixed to the frame)
- Tight Back Cushion (the back cushions of the models are fixed to the frame)
- Internal wooden frame
- Plastic Wrap (the model will be wrapped in a plastic bag)
- With Feet Assembled (the model will be loaded with feet already mounted on the sofa)
- Front feet are slightly higher in respect to rear.
- Feet available in metal finishings 77 (Glossy Chromed) / 79 (Matte Black)
- Metal base available in metal finishings 75 (Glazed Nickel) / 78 (Black Chrome)
- Feet height 23,0/17,0 cm