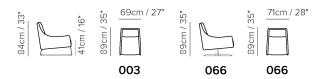

### **SCHEMATICS**

#### **NOTES**

- LEATHER: Model available only in Top Grain leather
- Tight Seat Cushion (the seat cushions of the models are fixed to the frame)
- Tight Back Cushion (the back cushions of the models are fixed to the frame)
- Internal wooden frame
- Plastic Wrap (the model will be wrapped in a plastic bag)
- With Feet Assembled (the model will be loaded with feet already mounted on the sofa)
- Front feet are slightly higher in respect to rear.
- Feet available in metal finishings 77 (Glossy Chromed) / 79 (Matte Black)
- Metal base available in metal finishings 75 (Glazed Nickel) / 78 (Black Chrome)
- Feet height 23,0/17,0 cm