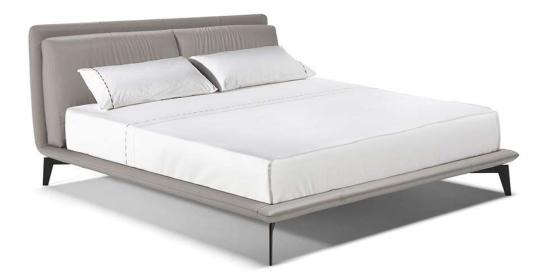

## Giunca LE07



Vers. L12



Vers. L12



### Giunca LE07

#### SCHEMATICS



### Giunca LE07

#### **TECHNICAL INFORMATION**

| *                            | COVERING                           | Leather<br>🔽     | Soft Cover                                         |                                                  |              |                                                                                     |
|------------------------------|------------------------------------|------------------|----------------------------------------------------|--------------------------------------------------|--------------|-------------------------------------------------------------------------------------|
| #                            | LEGS                               | Metal            | Wood