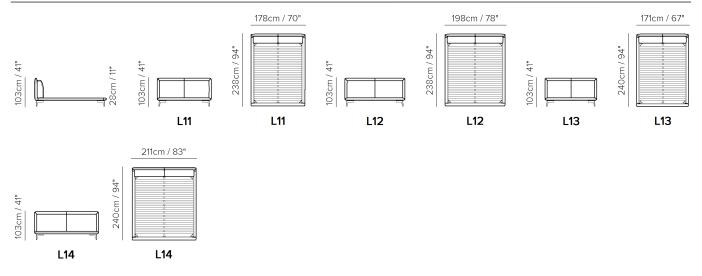

#### SCHEMATICS

#### NOTES

- MESH DIMENSION:
- Vers. L11: 160 x 200 cm (63 x 79 inch)
- Vers. L12: 180 x 200 cm (71 x 79 inch)
- Vers. L13: 152 x 200 cm (60 x 79 inch)
- Vers. L14: 193 x 200 cm (76 x 79 inch)
- Feet available in metal finishing 79 (Matte Black)