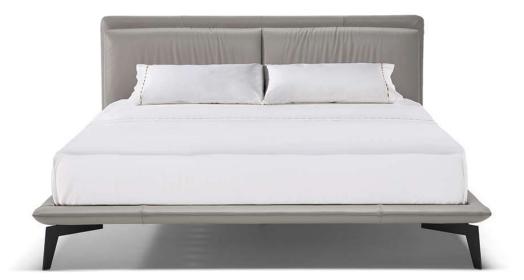

## Giunca LE07



Vers. L12



Vers. L12



### Giunca LE07

#### SCHEMATICS



### Giunca LE07

#### **TECHNICAL INFORMATION**

| *                            | COVERING                           | Leather<br>🔽     | Soft Cover                                         |                                                  |              |                                                                                     |
|------------------------------|------------------------------------|------------------|----------------------------------------------------|--------------------------------------------------|--------------|-------------------------------------------------------------------------------------|
| #                            | LEGS                               | Metal            | Wood