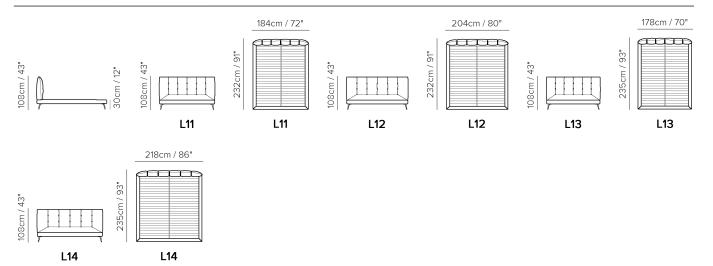

### **SCHEMATICS**

#### **NOTES**

- Leather/Fabric MIX CATEGORIES are based on the STARTING PRICE CATEGORY OF LEATHER combined with fabric = cat. 1A (cat.10 + fabric) - 1B (cat.15 + fabric) - 2A (cat. 20 ...) - 2B (cat. 25 ...) - 3A (cat. 30 ...) - 3B (cat. 35 ...) - 4A (cat. 40 ...) – 5E (cat. 55 ...)
- Bed with split mesh in different sizes.
- MESH DIMENSION:
- Vers. L11: 160 x 200 cm (63 x 79 inch)
- Vers. L12: 180 x 200 cm (71 x 79 inch)
- Vers. L13: 152 x 200 cm (60 x 79 inch)
- Vers. L14: 193 x 200 cm (76 x 79 inch)
- Metal legs available with brushed brass (70) or black chromed (78) finishing.
- The bed must be ordered always with 2 coverings.
- LEATHER/FABRIC MIX:
- 1° COV (Leather): Frame and headboard
- 2° COV (Fabric): Headboard and frame detail
- LEATHER:
- 1° COV (Leather): Frame, front panel of the headboard
- 2° COV (Leather): Headboard and frame detail (same category as 1° Cov)
- FABRIC:
- 1° COV (Fabric): Frame, front panel of the headboard
- 2° COV (Leather/Fabric): Headboard or frame detail (in case of leather, only art. Lemans)