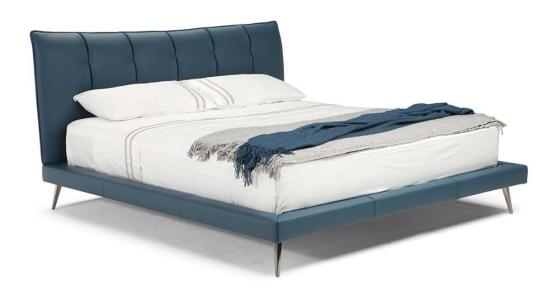

■ Vers. L12



■ Vers. L12



## NATUZZI EDITIONS

# Galattico LE03

### **SCHEMATICS**



### NATUZZI EDITIONS

## Galattico LE03

#### TECHNICAL INFORMATION

| *        | COVERING | Mix 🗸            | Leather 🗸                             | Soft Cover ✓                    |              |                                      |
|----------|----------|------------------|---------------------------------------|---------------------------------|--------------|--------------------------------------|
| <b>#</b> | LEGS     | Metal 🗸          | Wood                                  | Plastic                         | Castors      | Upholstered                          |
| 4        | FILLING  | F F              | iber Seat oam eather/Fiber Mix eather | cushion Fiber Foam Feather/Fibe | Back cushion | Fiber Fo