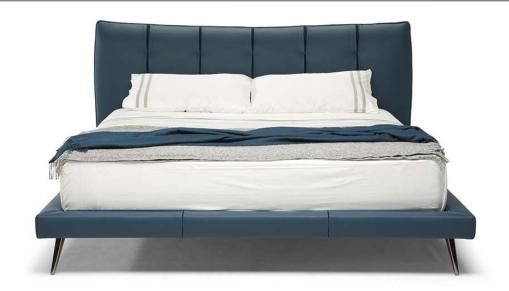

■ Vers. L12



■ Vers. L12



## NATUZZI EDITIONS

# Galattico LE03

### **SCHEMATICS**



### NATUZZI EDITIONS

## Galattico LE03

#### TECHNICAL INFORMATION

| *        | COVERING | Mix 🗸            | Leather 🗸                             | Soft Cover ✓                    |              |                                      |
|----------|----------|------------------|---------------------------------------|---------------------------------|--------------|--------------------------------------|
| <b>#</b> | LEGS     | Metal 🗸          | Wood                                  | Plastic                         | Castors      | Upholstered                          |
| 4        | FILLING  | F F              | iber Seat oam eather/Fiber Mix eather | cushion Fiber Foam Feather/Fibe | Back cus