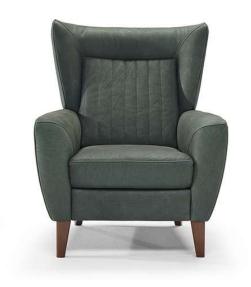

## Erica B930

## **TECHNICAL INFORMATION**

| *        | COVERING | Leather 🗸        | Soft Cover                                         |                                            |              |                                      |
|----------|----------|------------------|----------------------------------------------------|--------------------------------------------|--------------|--------------------------------------|
| <b>+</b> | LEGS     | Plastic          | Metal                                              | Wood<br>✓                                  | Upholstered  | Castors                              |
| 4        | FILLING  |                  | Fiber Sear<br>Foam<br>Feather/Fiber Mix<br>Feather | t cushion Fiber Foam Feather/Fiber Feather | Back cushion | Fiber Foam Feather/Fiber Mix Feather |
| <u>L</u> | COMFORT  | Standard Comfort | Firm Comfort                                       |                                            |              |                                      |
| *        | FUNCTION | Bed              | Electric motion                                    | Motion                                     | Recliner     | Sliding                              |
| *        | OPTIONS  | Nails            | Contrast Stitching                                 | Removable                                  |              |                                      |

## **NOTES**

- Tight Seat Cushion (the seat cushions of the models are fixed to the frame)
- Tight Back Cushion (the back cushions of the models are fixed to the frame)
- Internal wooden frame
- Without Feet Assembled (the feet will be in a bag inside the package)
- Plastic Wrap (the model will be wrapped in a plastic bag)
- Feet available in wood finishings 09 (Walnut) / 18 (Wengè)
- Feet height 17,0 cm