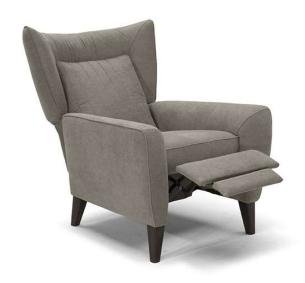

## Erica B930

## **TECHNICAL INFORMATION**

| *        | COVERING | Leather 🗸        | Soft Cover                                         |                                            |              |                                      |
|----------|----------|------------------|----------------------------------------------------|--------------------------------------------|--------------|--------------------------------------|
| <b>+</b> | LEGS     | Plastic          | Metal                                              | Wood<br>✓                                  | Upholstered  | Castors                              |
| 4        | FILLING  |                  | Fiber Sear<br>Foam<br>Feather/Fiber Mix<br>Feather | t cushion Fiber Foam Feather/Fiber Feather | Back cushion | Fiber Foam Feather/Fiber Mix Feather |
| <u>L</u> | COMFORT  | Standard Comfort | Firm Comfort                                       |                                            |              |                                      |
| *        | FUNCTION | Bed              | Electric motion                                    | Motion                                     | Recliner     | Sliding                              |
| *        | OPTIONS  | Nails            | Contrast Stitching                                 | Removable                                  |              |                                      |

## **NOTES**

- Tight Seat Cushion (the seat cushions of the models are fixed to the frame)
- Tight Back Cushion (the back cushions of the models are fixed to the frame)
- Internal wooden frame
- Without Feet Assembled (the feet will be in a bag inside the package)
- Plastic Wrap (the model will be wrapped in a plastic bag)
- Feet available in wood finishings 09 (Walnut) / 18 (Wengè)
- Feet height 17,0 cm