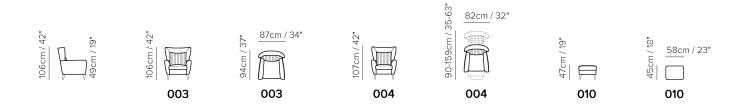

■ Vers. 003



■ Vers. 003



## **SCHEMATICS**





## Erica B930

## **TECHNICAL INFORMATION**

| *        | COVERING | Leather 🗸        | Soft Cover                                         |                                            |              |                                      |
|----------|----------|------------------|----------------------------------------------------|--------------------------------------------|--------------|--------------------------------------|
| <b>+</b> | LEGS     | Plastic          | Metal                                              | Wood<br>✓                                  | Upholstered  | Castors                              |
| 4        | FILLING  |                  | Fiber Sear<br>Foam<br>Feather/Fiber Mix<br>Feather | t cushion Fiber Foam Feather/Fiber Feather | Back cushion | Fiber Foam