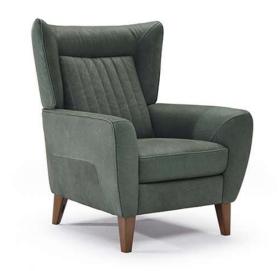

## Erica B930

## **TECHNICAL INFORMATION**

| *        | COVERING | Leather 🗸        | Soft Cover                                         |                                            |              |                                      |
|----------|----------|------------------|----------------------------------------------------|--------------------------------------------|--------------|--------------------------------------|
| <b>+</b> | LEGS     | Plastic          | Metal                                              | Wood<br>✓                                  | Upholstered  | Castors                              |
| 4        | FILLING  |                  | Fiber Sear<br>Foam<br>Feather/Fiber Mix<br>Feather | t cushion Fiber Foam Feather/Fiber Feather | Back cushion | Fiber Foam Feather/Fiber Mix Feather |
| <u>L</u> | COMFORT  | Standard Comfort | Firm Comfort                                       |                                            |              |                                      |
| *        | FUNCTION | Bed              | Electric motion                                    | Motion                                     | Recliner     | Sliding                              |
| *        | OPTIONS  | Nails            | Contrast Stitching                                 | Removable                                  |              |                                      |

## **NOTES**

- Tight Seat Cushion (the seat cushions of the models are fixed to the frame)
- Tight Back Cushion (the back cushions of the models are fixed to the frame)
- Internal wooden frame
- Without Feet Assembled (the feet will be in a bag inside the package)
- Plastic Wrap (the model will be wrapped in a plastic bag)
- Feet available in wood finishings 09 (Walnut) / 18 (Wengè)
- Feet height 17,0 cm