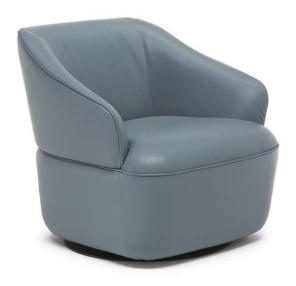

#### TECHNICAL INFORMATION

| *                                                                                                                                                                                                     | COVERING                           | Leather 🗸             | Soft Cover                                  |                                       |              |                                      |
|-------------------------------------------------------------------------------------------------------------------------------------------------------------------------------------------------------|------------------------------------|-----------------------|---------------------------------------------|---------------------------------------|--------------|--------------------------------------|
| <b>#</b>                                                                                                                                                                                              | LEGS                               | Wood                  | Plastic                                     | Metal 🗸                               | Upholstered  | Castors                              |
| 4                                                                                                                                                                                                     | FILLING                            | Arms [<br>[<br>[<br>[ | Fiber Seat C Foam Feather/Fiber Mix Feather | cushion Fiber Foam Feather/Fi Feather | Back cushion | Fiber Foam Feather/Fiber Mix Feather |
| <b>L</b>                                                                                                                                                                                              | COMFORT                            | Standard Comfor       | t Firm Comfort                              |                                       |              |                                      |
| *                                                                                                                                                                                                     | FUNCTION                           | Bed                   | Electric motion                             | Motion                                | Recliner     | Sliding                              |
| *                                                                                                                                                                                                     | OPTIONS                            | Nails                 | Contrast Stitching                          | Removable                             |              |                                      |
| 1                                                                                                                                                                                                     | WRINKLES &<br>VISUAL<br>APPEARANCE | Low 🗸                 | Medium                                      | High                                  |              |                                      |
| WR                                                                                                                                                                                                    | INKLES &                           | VISUAL A              | PPEARANCE                                   |                                       |              |                                      |
| Due to a combination of the elasticity of the covering, the nature of the interior construction and the design for comfortability of the product, the model may exhibit differing levels of wrinkles. |                                    |                       |                                             |                                       |              |                                      |
|                                                                                                                                                                                                       | Low                                |                       | Medium                                      | High                                  |              |                                      |
| The models need to be dressed on a regular basis to maintain their appearance and the wrinkles should not be considered as a manufacturing defect, but a natural characteristic of the product.       |                                    |                       |                                             |                                       |              |                                      |

### **NOTES**

- Tight Seat Cushion (the seat cushions of the models are fixed to the frame)
- Tight Back Cushion (the back cushions of the models are fixed to the frame)
- Internal wooden frame
- Without Feet Assembled (the feet will be in a bag inside the package)
- Plastic Wrap (the model will be wrapped in a plastic bag)
- Front feet are slightly higher in respect to rear.
- Feet available in metal finishing 79 (Matte Black)
- Feet height 17,3 14,3 cm