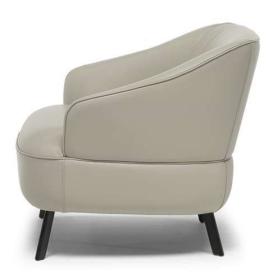

#### TECHNICAL INFORMATION

| *                                                                                                                                                                                                     | COVERING                           | Leather 🗸             | Soft Cover                                  |                                       |              |                                      |
|-------------------------------------------------------------------------------------------------------------------------------------------------------------------------------------------------------|------------------------------------|-----------------------|---------------------------------------------|---------------------------------------|--------------|--------------------------------------|
| <b>#</b>                                                                                                                                                                                              | LEGS                               | Wood                  | Plastic                                     | Metal 🗸                               | Upholstered  | Castors                              |
| 4                                                                                                                                                                                                     | FILLING                            | Arms [<br>[<br>[<br>[ | Fiber Seat C Foam Feather/Fiber Mix Feather | cushion Fiber Foam Feather/Fi Feather | Back cushion | Fiber Foam Feather/Fiber Mix Feather |
| <b>L</b>                                                                                                                                                                                              | COMFORT                            | Standard Comfor       | t Firm Comfort                              |                                       |              |                                      |
| *                                                                                                                                                                                                     | FUNCTION                           | Bed                   | Electric motion                             | Motion                                | Recliner     | Sliding                              |
| *                                                                                                                                                                                                     | OPTIONS                            | Nails                 | Contrast Stitching                          | Removable                             |              |                                      |
| 1                                                                                                                                                                                                     | WRINKLES &<br>VISUAL<br>APPEARANCE | Low 🗸                 | Medium                                      | High                                  |              |                                      |
| WR                                                                                                                                                                                                    | INKLES &                           | VISUAL A              | PPEARANCE                                   |                                       |              |                                      |
| Due to a combination of the elasticity of the covering, the nature of the interior construction and the design for comfortability of the product, the model may exhibit differing levels of wrinkles. |                                    |                       |                                             |                                       |              |                                      |
|                                                                                                                                                                                                       | Low                                |                       | Medium                                      | High                                  |              |                                      |
| The models need to be dressed on a regular basis to maintain their appearance and the wrinkles should not be considered as a manufacturing defect, but a natural characteristic of the product.       |                                    |                       |                                             |                                       |              |                                      |

### **NOTES**

- Tight Seat Cushion (the seat cushions of the models are fixed to the frame)
- Tight Back Cushion (the back cushions of the models are fixed to the frame)
- Internal wooden frame
- Without Feet Assembled (the feet will be in a bag inside the package)
- Plastic Wrap (the model will be wrapped in a plastic bag)
- Front feet are slightly higher in respect to rear.
- Feet available in metal finishing 79 (Matte Black)
- Feet height 17,3 14,3 cm