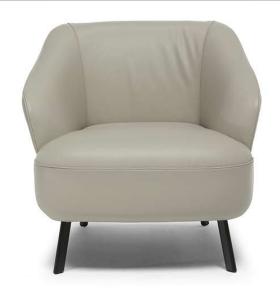

#### TECHNICAL INFORMATION

| *                                                                                                                                                                                                     | COVERING                           | Leather 🗸             | Soft Cover                                  |                                       |              |                                      |
|-------------------------------------------------------------------------------------------------------------------------------------------------------------------------------------------------------|------------------------------------|-----------------------|---------------------------------------------|---------------------------------------|--------------|--------------------------------------|
| <b>#</b>                                                                                                                                                                                              | LEGS                               | Wood                  | Plastic                                     | Metal 🗸                               | Upholstered  | Castors                              |
| 4                                                                                                                                                                                                     | FILLING                            | Arms [<br>[<br>[<br>[ | Fiber Seat C Foam Feather/Fiber Mix Feather | cushion Fiber Foam Feather/Fi Feather | Back cushion | Fiber Foam Feather/Fiber Mix Feather |
| <b>L</b>                                                                                                                                                                                              | COMFORT                            | Standard Comfor       | t Firm Comfort                              |                                       |              |                                      |
| *                                                                                                                                                                                                     | FUNCTION                           | Bed                   | Electric motion                             | Motion                                | Recliner     | Sliding                              |
| *                                                                                                                                                                                                     | OPTIONS                            | Nails                 | Contrast Stitching                          | Removable                             |              |                                      |
| 1                                                                                                                                                                                                     | WRINKLES &<br>VISUAL<br>APPEARANCE | Low 🗸                 | Medium                                      | High                                  |              |                                      |
| WR                                                                                                                                                                                                    | INKLES &                           | VISUAL A              | PPEARANCE                                   |                                       |              |                                      |
| Due to a combination of the elasticity of the covering, the nature of the interior construction and the design for comfortability of the product, the model may exhibit differing levels of wrinkles. |                                    |                       |                                             |                                       |              |                                      |
|                                                                                                                                                                                                       | Low                                |                       | Medium                                      | High                                  |              |                                      |
| The models need to be dressed on a regular basis to maintain their appearance and the wrinkles should not be considered as a manufacturing defect, but a natural characteristic of the product.       |                                    |                       |                                             |                                       |              |                                      |

### **NOTES**

- Tight Seat Cushion (the seat cushions of the models are fixed to the frame)
- Tight Back Cushion (the back cushions of the models are fixed to the frame)
- Internal wooden frame
- Without Feet Assembled (the feet will be in a bag inside the package)
- Plastic Wrap (the model will be wrapped in a plastic bag)
- Front feet are slightly higher in respect to rear.
- Feet available in metal finishing 79 (Matte Black)
- Feet height 17,3 14,3 cm