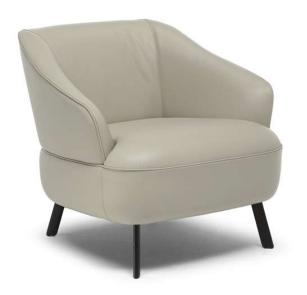

#### TECHNICAL INFORMATION

| *                                                                                                                                                                                                     | COVERING                           | Leather 🗸             | Soft Cover                                  |                                       |              |                                      |
|-------------------------------------------------------------------------------------------------------------------------------------------------------------------------------------------------------|------------------------------------|-----------------------|---------------------------------------------|---------------------------------------|--------------|--------------------------------------|
| <b>#</b>                                                                                                                                                                                              | LEGS                               | Wood                  | Plastic                                     | Metal 🗸                               | Upholstered  | Castors                              |
| 4                                                                                                                                                                                                     | FILLING                            | Arms [<br>[<br>[<br>[ | Fiber Seat C Foam Feather/Fiber Mix Feather | cushion Fiber Foam Feather/Fi Feather | Back cushion | Fiber Foam Feather/Fiber Mix Feather |
| <b>L</b>                                                                                                                                                                                              | COMFORT                            | Standard Comfor       | t Firm Comfort                              |                                       |              |                                      |
| *                                                                                                                                                                                                     | FUNCTION                           | Bed                   | Electric motion                             | Motion                                | Recliner     | Sliding                              |
| *                                                                                                                                                                                                     | OPTIONS                            | Nails                 | Contrast Stitching                          | Removable                             |              |                                      |
| 1                                                                                                                                                                                                     | WRINKLES &<br>VISUAL<br>APPEARANCE | Low 🗸                 | Medium                                      | High                                  |              |                                      |
| WR                                                                                                                                                                                                    | INKLES &                           | VISUAL A              | PPEARANCE                                   |                                       |              |                                      |
| Due to a combination of the elasticity of the covering, the nature of the interior construction and the design for comfortability of the product, the model may exhibit differing levels of wrinkles. |                                    |                       |                                             |                                       |              |                                      |
|                                                                                                                                                                                                       | Low                                |                       | Medium                                      | High                                  |              |                                      |
| The models need to be dressed on a regular basis to maintain their appearance and the wrinkles should not be considered as a manufacturing defect, but a natural characteristic of the product.       |                                    |                       |                                             |                                       |              |                                      |

### **NOTES**

- Tight Seat Cushion (the seat cushions of the models are fixed to the frame)
- Tight Back Cushion (the back cushions of the models are fixed to the frame)
- Internal wooden frame
- Without Feet Assembled (the feet will be in a bag inside the package)
- Plastic Wrap (the model will be wrapped in a plastic bag)
- Front feet are slightly higher in respect to rear.
- Feet available in metal finishing 79 (Matte Black)
- Feet height 17,3 14,3 cm