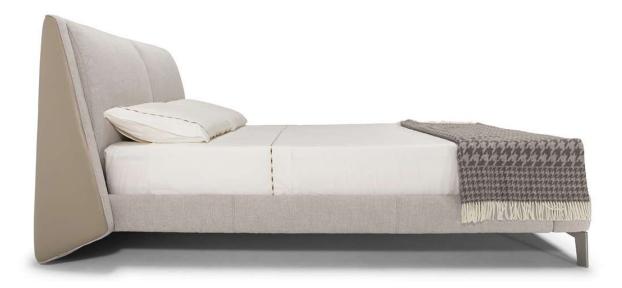

## Cuzco LE10

### Cuzco LE10

#### **NOTES**

- LEATHER: Model available only in Top Grain leather
- Bed with split mesh in different sizes.
- MESH DIMENSION:
- Vers. L11: 160 x 200 cm (63 x 79 inch)
- Vers. L12: 180 x 200 cm (71 x 79 inch)
- Vers. L13: 152 x 200 cm (60 x 79 inch)
- Vers. L14: 193 x 200 cm (76 x 79 inch)
- When in leather: to be ordered in one covering only
- When in fabric: to be ordered in two coverings:
- 1st covering: frame, front and back panel of the headboard to order in fabric in any color and article of the fabric collection
- 2nd covering: side panel of the headboard to order in leather in any color of the article Le Mans only or in fabric (same cover code as 1st covering)