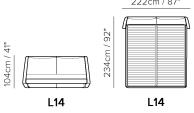

#### **SCHEMATICS**

#### **NOTES**

- LEATHER: Model available only in Top Grain leather
- Bed with split mesh in different sizes.
- MESH DIMENSION:
- Vers. L11: 160 x 200 cm (63 x 79 inch)
- Vers. L12: 180 x 200 cm (71 x 79 inch)
- Vers. L13: 152 x 200 cm (60 x 79 inch)
- Vers. L14: 193 x 200 cm (76 x 79 inch)
- When in leather: to be ordered in one covering only
- When in fabric: to be ordered in two coverings:
- 1st covering: frame, front and back panel of the headboard to order in fabric in any color and article of the fabric collection
- 2nd covering: side panel of the headboard to order in leather in any color of the article Le Mans only or in fabric (same cover code as 1st covering)