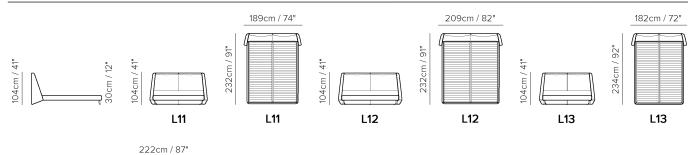

#### **SCHEMATICS**

#### **NOTES**

- LEATHER: Model available only in Top Grain leather
- Bed with split mesh in different sizes.
- MESH DIMENSION:
- Vers. L11: 160 x 200 cm (63 x 79 inch)
- Vers. L12: 180 x 200 cm (71 x 79 inch)
- Vers. L13: 152 x 200 cm (60 x 79 inch)
- Vers. L14: 193 x 200 cm (76 x 79 inch)
- When in leather: to be ordered in one covering only
- When in fabric: to be ordered in two coverings:
- 1st covering: frame, front and back panel of the headboard to order in fabric in any color and article of the fabric collection
- 2nd covering: side panel of the headboard to order in leather in any color of the article Le Mans only or in fabric (same cover code as 1st covering)