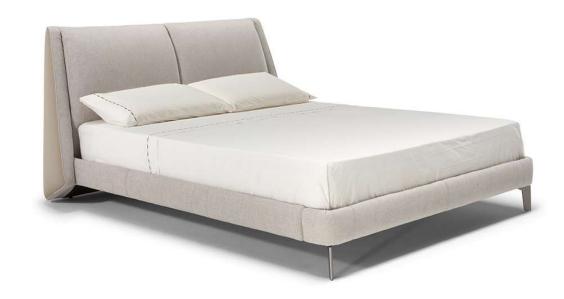

## Cuzco LE10

### Cuzco LE10

#### **NOTES**

- LEATHER: Model available only in Top Grain leather
- Bed with split mesh in different sizes.
- MESH DIMENSION:
- Vers. L11: 160 x 200 cm (63 x 79 inch)
- Vers. L12: 180 x 200 cm (71 x 79 inch)
- Vers. L13: 152 x 200 cm (60 x 79 inch)
- Vers. L14: 193 x 200 cm (76 x 79 inch)
- When in leather: to be ordered in one covering only
- When in fabric: to be ordered in two coverings:
- 1st covering: frame, front and back panel of the headboard to order in fabric in any color and article of the fabric collection
- 2nd covering: side panel of the headboard to order in leather in any color of the article Le Mans only or in fabric (same cover code as 1st covering)