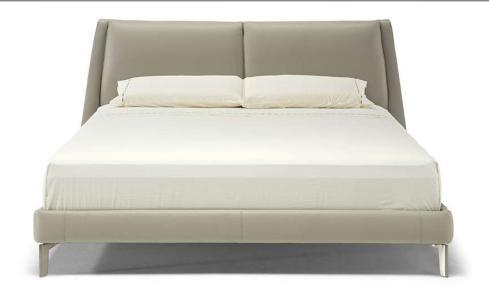

## Cuzco LE10

### Cuzco LE10

#### **NOTES**

- LEATHER: Model available only in Top Grain leather
- Bed with split mesh in different sizes.
- MESH DIMENSION:
- Vers. L11: 160 x 200 cm (63 x 79 inch)
- Vers. L12: 180 x 200 cm (71 x 79 inch)
- Vers. L13: 152 x 200 cm (60 x 79 inch)
- Vers. L14: 193 x 200 cm (76 x 79 inch)
- When in leather: to be ordered in one covering only
- When in fabric: to be ordered in two coverings:
- 1st covering: frame, front and back panel of the headboard to order in fabric in any color and article of the fabric collection
- 2nd covering: side panel of the headboard to order in leather in any color of the article Le Mans only or in fabric (same cover code as 1st covering)