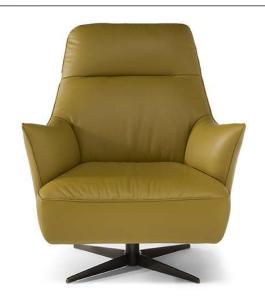

## Calma C056

#### TECHNICAL INFORMATION

| *        | COVERING | Leather 🗸        | Soft Cover                                     |                                  |             |                                         |
|----------|----------|------------------|------------------------------------------------|----------------------------------|-------------|-----------------------------------------|
| <b>*</b> | LEGS     | Wood Upholstered | Metal 🗸                                        | Metal 🗸                          | Plastic     | Castors                                 |
| 4        | FILLING  | ✓ F              | iber Seat<br>oam<br>eather/Fiber Mix<br>eather | t cushion Fiber Foam Feather/Fib | Back cushic | on Fiber Foam Feather/Fiber Mix Feather |
| <b>L</b> | COMFORT  | Standard Comfort | Firm Comfort                                   |                                  |             |                                         |
| *        | FUNCTION | Bed              | Electric motion                                | Motion                           | Recliner    | Sliding                                 |
| *        | OPTIONS  | Nails            | Removable                                      | Contrast Stitching               |             |                                         |

#### **NOTES**

- LEATHER: Model available only in Top Grain leather
- Model is available with contrast welt (or any another decorative detail such as a band under arm cushion) to be entered as second covering in the same category.
- FABRIC: In fabric contrast welt (or any another decorative detail such as a band under arm cushion) can be made either in same category fabric or in leather with any color of Le Mans (only).
- Tight Seat Cushion (the seat cushions of the models are fixed to the frame)
- Tight Back Cushion (the back cushions of the models are fixed to the frame)
- Internal wooden frame
- Without Feet Assembled (the feet will be in a bag inside the package)
- Plastic Wrap (the model will be wrapped in a plastic bag)
- Metal base available in metal finishings 75 (Glazed Nickel) / 78 (Black Chrome)
- Feet height 20,0 cm