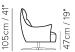

### **SCHEMATICS**

90cm / 35"

066

066

#### **NOTES**

- LEATHER: Model available only in Top Grain leather
- Model is available with contrast welt (or any another decorative detail such as a band under arm cushion) to be entered as second covering in the same category.
- FABRIC: In fabric contrast welt (or any another decorative detail such as a band under arm cushion) can be made either in same category fabric or in leather with any color of Le Mans (only).
- Tight Seat Cushion (the seat cushions of the models are fixed to the frame)
- Tight Back Cushion (the back cushions of the models are fixed to the frame)
- Internal wooden frame
- Without Feet Assembled (the feet will be in a bag inside the package)
- Plastic Wrap (the model will be wrapped in a plastic bag)
- Metal base available in metal finishings 75 (Glazed Nickel) / 78 (Black Chrome)
- Feet height 20,0 cm