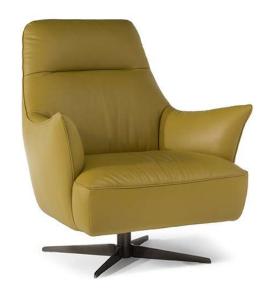

## Calma C056

#### TECHNICAL INFORMATION

| *        | COVERING | Leather 🗸        | Soft Cover                                     |                                  |             |                                         |
|----------|----------|------------------|------------------------------------------------|----------------------------------|-------------|-----------------------------------------|
| <b>*</b> | LEGS     | Wood Upholstered | Metal 🗸                                        | Metal 🗸                          | Plastic     | Castors                                 |
| 4        | FILLING  | ✓ F              | iber Seat<br>oam<br>eather/Fiber Mix<br>eather | t cushion Fiber Foam Feather/Fib | Back cushic | on Fiber Foam Feather/Fiber Mix Feather |
| <b>L</b> | COMFORT  | Standard Comfort | Firm Comfort                                   |                                  |             |                                         |
| *        | FUNCTION | Bed              | Electric motion                                | Motion                           | Recliner    | Sliding                                 |
| *        | OPTIONS  | Nails            | Removable                                      | Contrast Stitching               |             |                                         |

#### **NOTES**

- LEATHER: Model available only in Top Grain leather
- Model is available with contrast welt (or any another decorative detail such as a band under arm cushion) to be entered as second covering in the same category.
- FABRIC: In fabric contrast welt (or any another decorative detail such as a band under arm cushion) can be made either in same category fabric or in leather with any color of Le Mans (only).
- Tight Seat Cushion (the seat cushions of the models are fixed to the frame)
- Tight Back Cushion (the back cushions of the models are fixed to the frame)
- Internal wooden frame
- Without Feet Assembled (the feet will be in a bag inside the package)
- Plastic Wrap (the model will be wrapped in a plastic bag)
- Metal base available in metal finishings 75 (Glazed Nickel) / 78 (Black Chrome)
- Feet height 20,0 cm