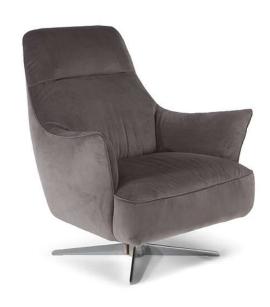

## Calma C056

#### TECHNICAL INFORMATION

| *        | COVERING | Leather 🗸        | Soft Cover                                     |                                  |             |                                         |
|----------|----------|------------------|------------------------------------------------|----------------------------------|-------------|-----------------------------------------|
| <b>*</b> | LEGS     | Wood Upholstered | Metal 🗸                                        | Metal 🗸                          | Plastic     | Castors                                 |
| 4        | FILLING  | ✓ F              | iber Seat<br>oam<br>eather/Fiber Mix<br>eather | t cushion Fiber Foam Feather/Fib | Back cushic | on Fiber Foam Feather/Fiber Mix Feather |
| <b>L</b> | COMFORT  | Standard Comfort | Firm Comfort                                   |                                  |             |                                         |
| *        | FUNCTION | Bed              | Electric motion                                | Motion                           | Recliner    | Sliding                                 |
| *        | OPTIONS  | Nails            | Removable                                      | Contrast Stitching               |             |                                         |

#### **NOTES**

- LEATHER: Model available only in Top Grain leather
- Model is available with contrast welt (or any another decorative detail such as a band under arm cushion) to be entered as second covering in the same category.
- FABRIC: In fabric contrast welt (or any another decorative detail such as a band under arm cushion) can be made either in same category fabric or in leather with any color of Le Mans (only).
- Tight Seat Cushion (the seat cushions of the models are fixed to the frame)
- Tight Back Cushion (the back cushions of the models are fixed to the frame)
- Internal wooden frame
- Without Feet Assembled (the feet will be in a bag inside the package)
- Plastic Wrap (the model will be wrapped in a plastic bag)
- Metal base available in metal finishings 75 (Glazed Nickel) / 78 (Black Chrome)
- Feet height 20,0 cm