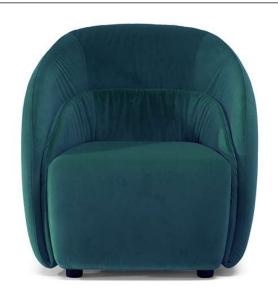

■ Vers. 003



■ Vers. 003



## NATUZZI EDITIONS

## **BOTAO C218**

### **SCHEMATICS**

















82cm / 32"



### **BOTAO C218**

#### **TECHNICAL INFORMATION**

| *                                                                                                                                                                                                     | COVERING                           | Leather 🗸        | Soft Cover                                   |                                        |              |                                      |
|-------------------------------------------------------------------------------------------------------------------------------------------------------------------------------------------------------|-------------------------