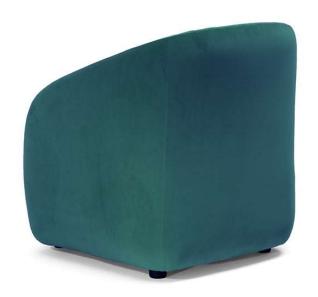

■ Vers. 003



■ Vers. 003



## NATUZZI EDITIONS

## **BOTAO C218**

### **SCHEMATICS**

















82cm / 32"



### **BOTAO C218**

#### **TECHNICAL INFORMATION**

| *                                                                                                                                                                                                     | COVERING                           | Leather 🗸        | Soft Cover                                   |                                        |              |                                      |
|-------------------------------------------------------------------------------------------------------------------------------------------------------------------------------------------------------|------------------------------------|------------------