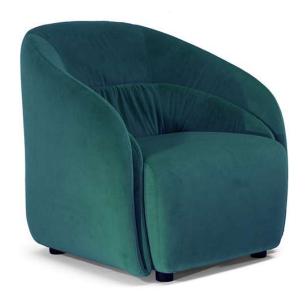

■ Vers. 003



■ Vers. 003



## NATUZZI EDITIONS

## **BOTAO C218**

### **SCHEMATICS**

















82cm / 32"



### **BOTAO C218**

#### **TECHNICAL INFORMATION**

| *                                                                                                                                                                                                     | COVERING                           | Leather 🗸        | Soft Cover                                   |                                        |              |                                      |
|-------------------------------------------------------------------------------------------------------------------------------------------------------------------------------------------------------|------------------------------------|---