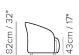

■ Vers. 003



■ Vers. 003



## NATUZZI EDITIONS

## **BOTAO C218**

### **SCHEMATICS**

















82cm / 32"



### **BOTAO C218**

#### **TECHNICAL INFORMATION**

| *                                                                                                                                                                                                     | COVERING                           | Leather 🗸        | Soft Cover                                   |                                        |              |                                      |
|-------------------------------------------------------------------------------------------------------------------------------------------------------------------------------------------------------|------------------------------------|------------------|----------------------------------------------|--------------