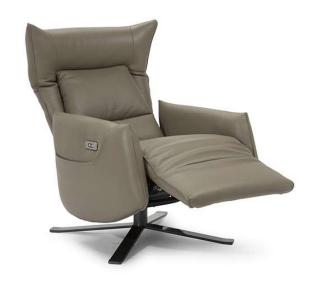

#### TECHNICAL INFORMATION

| *        | COVERING | Leather 🗸        |                                           |                                |              |                                      |
|----------|----------|------------------|-------------------------------------------|--------------------------------|--------------|--------------------------------------|
| #        | LEGS     | Wood             | Metal<br>✓                                | Plastic                        | Castors      | Upholstered                          |
| 4        | FILLING  | \(\)             | Fiber Seat Foam Feather/Fiber Mix Feather | cushion Fiber Foam Feather/Fib | Back cushion | Fiber Foam Feather/Fiber Mix Feather |
| <u>L</u> | COMFORT  | Standard Comfort | Firm Comfort                              |                                |              |                                      |
| *        | FUNCTION | Bed              | Electric motion                           | Motion                         | Recliner     | Sliding                              |
| *        | OPTIONS  | Nails            | Removable                                 | Contrast Stitching             |              |                                      |

#### **NOTES**

- The model has external switch on the side panel to activate the mechanism.
- Versions Axx-Cxx-Dxx-Exx are available with rechargeable battery pack. There is a power cord
  outlet with a finish grommet on the lower back of the sofa rather than the bottom. This design
  is such to allow for easy plug and unplug action for charging.
- Tight Seat Cushion (the seat cushions of the models are fixed to the frame)
- Tight Back Cushion (the back cushions of the models are fixed to the frame)
- Internal wooden frame
- Plastic Wrap (the model will be wrapped in a plastic bag)
- Metal base available in unique metal finishing anthracite.
- Feet height 17,0 cm