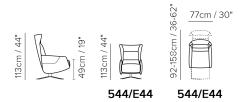

### **SCHEMATICS**

#### **NOTES**

- The model has external switch on the side panel to activate the mechanism.
- Versions Axx-Cxx-Dxx-Exx are available with rechargeable battery pack. There is a power cord
  outlet with a finish grommet on the lower back of the sofa rather than the bottom. This design
  is such to allow for easy plug and unplug action for charging.
- Tight Seat Cushion (the seat cushions of the models are fixed to the frame)
- Tight Back Cushion (the back cushions of the models are fixed to the frame)
- Internal wooden frame
- Plastic Wrap (the model will be wrapped in a plastic bag)
- Metal base available in unique metal finishing anthracite.
- Feet height 17,0 cm