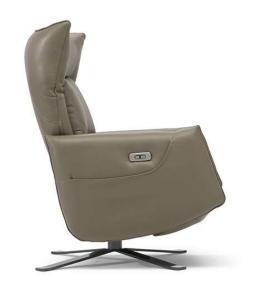

#### TECHNICAL INFORMATION

| *        | COVERING | Leather 🗸        |                                           |                                |              |                                      |
|----------|----------|------------------|-------------------------------------------|--------------------------------|--------------|--------------------------------------|
| #        | LEGS     | Wood             | Metal<br>✓                                | Plastic                        | Castors      | Upholstered                          |
| 4        | FILLING  | \(\)             | Fiber Seat Foam Feather/Fiber Mix Feather | cushion Fiber Foam Feather/Fib | Back cushion | Fiber Foam Feather/Fiber Mix Feather |
| <u>L</u> | COMFORT  | Standard Comfort | Firm Comfort                              |                                |              |                                      |
| *        | FUNCTION | Bed              | Electric motion                           | Motion                         | Recliner     | Sliding                              |
| *        | OPTIONS  | Nails            | Removable                                 | Contrast Stitching             |              |                                      |

#### **NOTES**

- The model has external switch on the side panel to activate the mechanism.
- Versions Axx-Cxx-Dxx-Exx are available with rechargeable battery pack. There is a power cord
  outlet with a finish grommet on the lower back of the sofa rather than the bottom. This design
  is such to allow for easy plug and unplug action for charging.
- Tight Seat Cushion (the seat cushions of the models are fixed to the frame)
- Tight Back Cushion (the back cushions of the models are fixed to the frame)
- Internal wooden frame
- Plastic Wrap (the model will be wrapped in a plastic bag)
- Metal base available in unique metal finishing anthracite.
- Feet height 17,0 cm