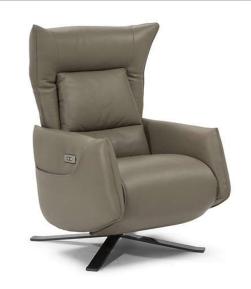

#### TECHNICAL INFORMATION

| *        | COVERING | Leather 🗸        |                                           |                                |              |                                      |
|----------|----------|------------------|-------------------------------------------|--------------------------------|--------------|--------------------------------------|
| #        | LEGS     | Wood             | Metal<br>✓                                | Plastic                        | Castors      | Upholstered                          |
| 4        | FILLING  | \(\)             | Fiber Seat Foam Feather/Fiber Mix Feather | cushion Fiber Foam Feather/Fib | Back cushion | Fiber Foam Feather/Fiber Mix Feather |
| <u>L</u> | COMFORT  | Standard Comfort | Firm Comfort                              |                                |              |                                      |
| *        | FUNCTION | Bed              | Electric motion                           | Motion                         | Recliner     | Sliding                              |
| *        | OPTIONS  | Nails            | Removable                                 | Contrast Stitching             |              |                                      |

#### **NOTES**

- The model has external switch on the side panel to activate the mechanism.
- Versions Axx-Cxx-Dxx-Exx are available with rechargeable battery pack. There is a power cord
  outlet with a finish grommet on the lower back of the sofa rather than the bottom. This design
  is such to allow for easy plug and unplug action for charging.
- Tight Seat Cushion (the seat cushions of the models are fixed to the frame)
- Tight Back Cushion (the back cushions of the models are fixed to the frame)
- Internal wooden frame
- Plastic Wrap (the model will be wrapped in a plastic bag)
- Metal base available in unique metal finishing anthracite.
- Feet height 17,0 cm